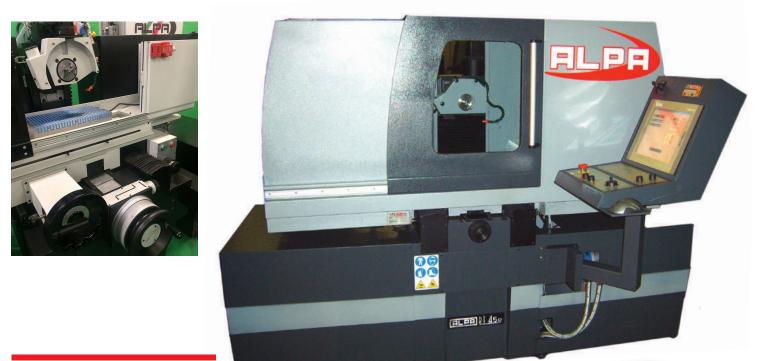

## RT450

RT 450 is a surface grinding machine with horizontal

wheelspindle , specially designed for use in the toolroom

and for precision work in the grinding shop. Fitted with selected equipments this machine can guarantee performances with very close tolerances. A wide range of accessories can make this machine suitable to the most different exigencies, although, in its standard equipment, it incorporates all the necessary basic features. With its versatility, the RT 450 can perform different types of grinding work, such as:

## main techical data

| working surface table                      | mm     | 450x200   |
|--------------------------------------------|--------|-----------|
| max. longitudinal traverse                 | mm     | 500       |
| max. grinding length                       | mm     | 450       |
| max. cross traverse                        | mm     | 220       |
| max. grinding width:                       |        |           |
| <ul> <li>with wheel not engaged</li> </ul> | mm     | 200       |
| <ul> <li>with wheel engaged</li> </ul>     | mm     | 240       |
| distance table/spindle axis                | mm     | 420       |
| max. grinding height                       | m/min  | 1 – 35    |
| cross-slide speed:                         |        |           |
| - stepless                                 | m/min  | 0,1 – 2   |
| <ul> <li>intermittent</li> </ul>           | mm     | 0,2 - 10  |
| grinding wheel dimension                   | mm     | 225x76x25 |
| grinding wheel tip speed                   | m/sec. | 30        |
| wheelspindle speed                         | g/1'   | 2.800     |
| MOTOR POWERS:                              |        |           |
| spindle motor                              | HP     | 3         |
| hydraulic unit                             | HP     | 1,5       |
| hydrostatic unit                           | HP     | 0,50      |
| rapid motor                                | HP     | 1,18      |
| approx. nett weight                        | Kg     | 1.500     |